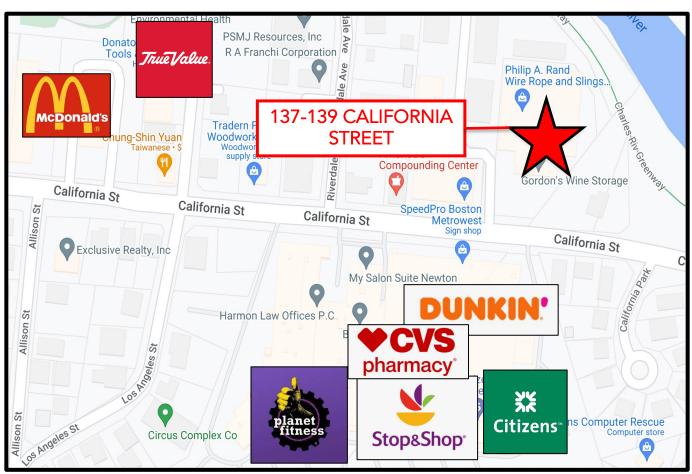

## 137-139 CALIFORNIA STREET | NEWTON, MA

- 26,000 SF building with 12,985 SF available
- \$1.86 per SF real estate tax
- Two loading docks (one internal and one external)
- Small rear outdoor storage area
- Clear height is 15'8"
- Located on the Watertown line, mere minutes to Boston, Cambridge and the Mass Pike