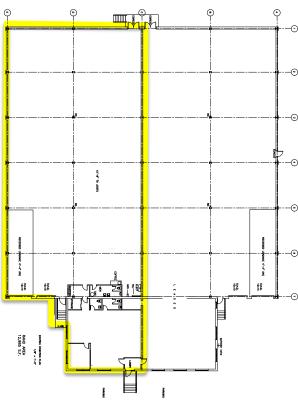

## 137-139 CALIFORNIA STREET | NEWTON, MA

- 26,000 SF building with 12,985 SF available
- \$1.86 per SF real estate tax
- Two loading docks (one internal and one external)
- Small rear outdoor storage area
- Clear height is 15'8"
- Located on the Watertown line, mere minutes to Boston, Cambridge and the Mass Pike