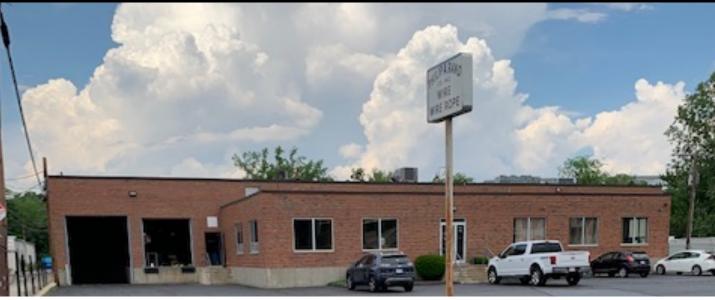

## 137-139 CALIFORNIA STREET | NEWTON, MA

- 26,000 SF building with 12,985 SF available
- \$1.86 per SF real estate tax
- Two loading docks (one internal and one external)
- Small rear outdoor storage area
- Clear height is 15'8"
- Located on the Watertown line, mere minutes to Boston, Cambridge and the Mass Pike