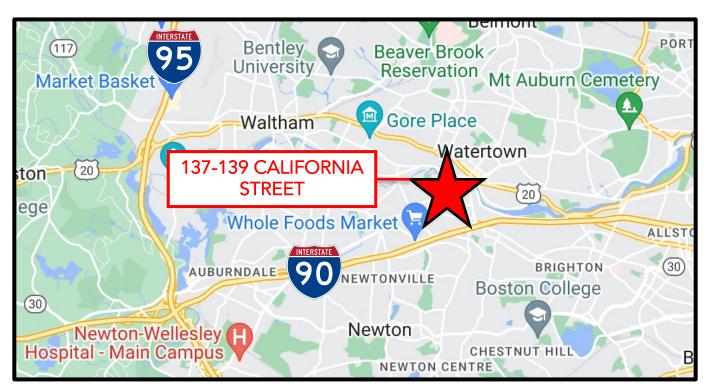

## 137-139 CALIFORNIA STREET | NEWTON, MA

- 26,000 SF building with 12,985 SF available
- \$1.86 per SF real estate tax
- Two loading docks (one internal and one external)
- Small rear outdoor storage area
- Clear height is 15'8"
- Located on the Watertown line, mere minutes to Boston, Cambridge and the Mass Pike