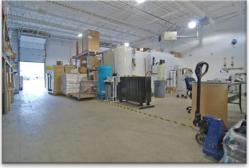

## **301 SECOND AVENUE** WALTHAM, MASSACHUSETTS

Boston Commercial Properties is pleased to present 30,497 sf consisting of 14,644 sf and 15,853 sf of high quality warehouse/flex space at 301 Second Ave. in Waltham, MA. This property is very well located immediately off of Route 128 between Exits 26 and 27. The available space is adaptable to various warehouse, wholesale, distribution, R&D and light manufacturing uses.