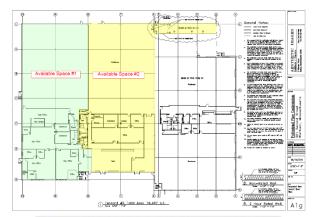

Space Available #1: Space Available #2: Total Space Available:

Building Size: Office Area: Ceiling Height: Loading:

Availability: Lease Rate: Immediate \$12.00 NNN psf Year 1 – As is

14,644 sf

15,853 sf

30,497 sf

49,656 sf

14 ft. clear

Approximately 11,000 sf

(3) grade level access doors & (1) tailboard loading dock

All information provided regarding this property is from sources deemed to be reliable, however, no warranty or representation is made as to the accuracy thereof.