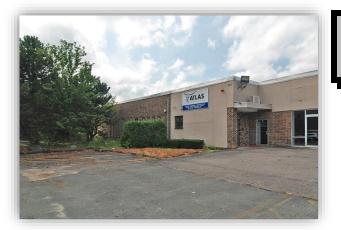

## **301 SECOND AVENUE** WALTHAM, MASSACHUSETTS

Boston Commercial Properties is pleased to present 30,497 sf consisting of 14,644 sf and 15,853 sf of high quality warehouse/flex space at 301 Second Ave. in Waltham, MA. This property is very well located immediately off of Route 128 between Exits 26 and 27. The available space is adaptable to various warehouse, wholesale, distribution, R&D and light manufacturing uses.