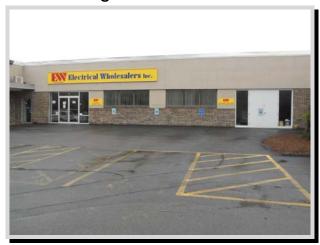

## **301 SECOND AVENUE** WALTHAM, MASSACHUSETTS

Boston Commercial Properties is pleased to present 16,487 sf of high quality warehouse/flex space at 301 Second Ave. in Waltham, MA. This property is very well located immediately off of Route 128 between Exits 26 and 27. The available space is adaptable to various warehouse, wholesale, distribution, R&D and light manufacturing uses.