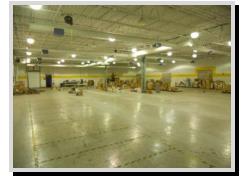

Building Size: **Space Available:** Office Area: Ceiling Height: Loading:

49,656 sf **16,487 sf** Approximately 6,000 sf 14 ft. clear (1) tailboard loading dock (2) grade level access doors Immediate \$10.00 NNN psf