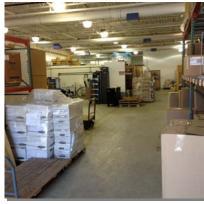

Available Space

Available Space

Opening Fig. Intell Area 16.487 M.

Algorithms 19.487 M.

Algorithms 19.487

Building Size:
Space Available:
Office Area:
Ceiling Height:
Loading:
Availability:
Lease Rate:

49,656 sf 14,644 sf Approximately 6,000 sf 14 ft. clear (2) grade level access doors February 1, 2016 \$10.00 NNN psf