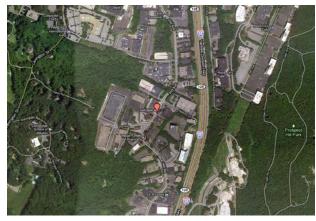

## 301 SECOND AVENUE WALTHAM, MASSACHUSETTS

Boston Commercial Properties is pleased to present 14,644 sf of high quality warehouse/flex space at 301 Second Ave. in Waltham, MA. This property is very well located immediately off of Route 128 between Exits 26 and 27. The available space is adaptable to various warehouse, wholesale, distribution, R&D and light manufacturing uses.