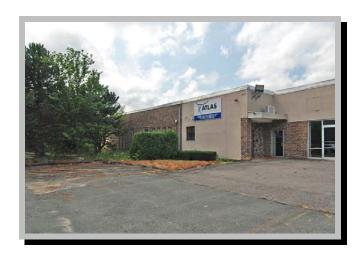

## 301 SECOND AVENUE WALTHAM, MASSACHUSETTS

Boston Commercial Properties is pleased to present 14,644 sf of high quality warehouse/flex space at 301 Second Ave. in Waltham, MA. This property is very well located immediately off of Route 128 between Exits 26 and 27. The available space is adaptable to various warehouse, wholesale, distribution, R&D and light manufacturing uses.