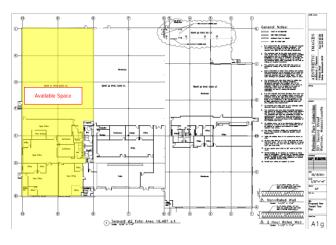

Building Size:
Space Available:
Office Area:
Ceiling Height:
Loading:
Availability:
Lease Rate:

49,656 sf 14,644 sf Approximately 6,000 sf 14 ft. clear (2) grade level access doors February 1, 2016 \$10.00 NNN psf