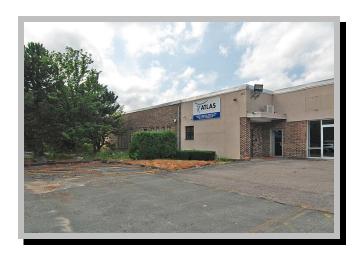

## 301 SECOND AVENUE WALTHAM, MASSACHUSETTS

Boston Commercial Properties is pleased to present 14,644 sf of high quality warehouse/flex space at 301 Second Ave. in Waltham, MA. This property is very well located immediately off of Route 128 between Exits 26 and 27. The available space is adaptable to various warehouse, wholesale, distribution, R&D and light manufacturing uses.