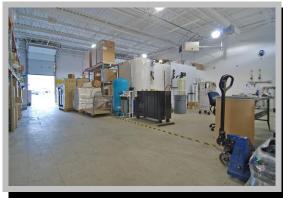

## 301 SECOND AVENUE WALTHAM, MASSACHUSETTS

Boston Commercial Properties is pleased to present 14,644 sf of high quality warehouse/flex space at 301 Second Ave. in Waltham, MA. This property is very well located immediately off of Route 128 between Exits 26 and 27. The available space is adaptable to various warehouse, wholesale, distribution, R&D and light manufacturing uses.