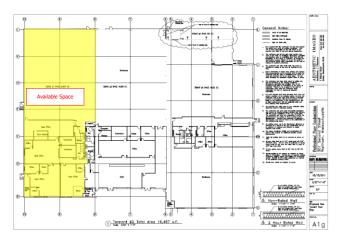

Building Size: **Space Available:**Office Area:
Ceiling Height:
Loading:
Availability:
Lease Rate:

49,656 sf 14,644 sf Approximately 6,000 sf 14 ft. clear (2) grade level access doors February 1, 2019 \$12.00 NNN psf